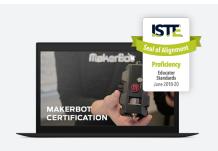

### THE MAKERBOT CERTIFICATION™ PROGRAM

More than just learning about printer operation. Certify your students in real world problem solving through design thinking and 3D printing. Get access to a full set of interactive content, projects, quizzes and exams developed by MakerBot Certified Educators.