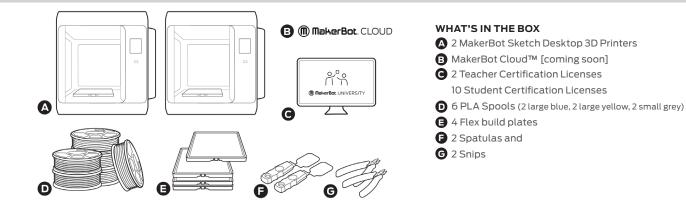

#### DUAL PRINTER SETUP

Get started with two printers and complete your classroom printing faster, make 3D printing more accessible to your students and boost the opportunities for student innovation.

### THE MAKERBOT CERTIFICATION™ PROGRAM

More than just learning about printer operation. Certify your students in real world problem solving through design thinking and 3D printing. Get access to a full set of interactive content, projects, quizzes and exams developed by MakerBot Certified Educators.

#### MAKERBOT CLOUD™

Make the classroom 3D printing experience even easier with our cloud-based, 3D printing file management software. Students submit their designs without issue, and teachers queue up their classroom prints with ease.